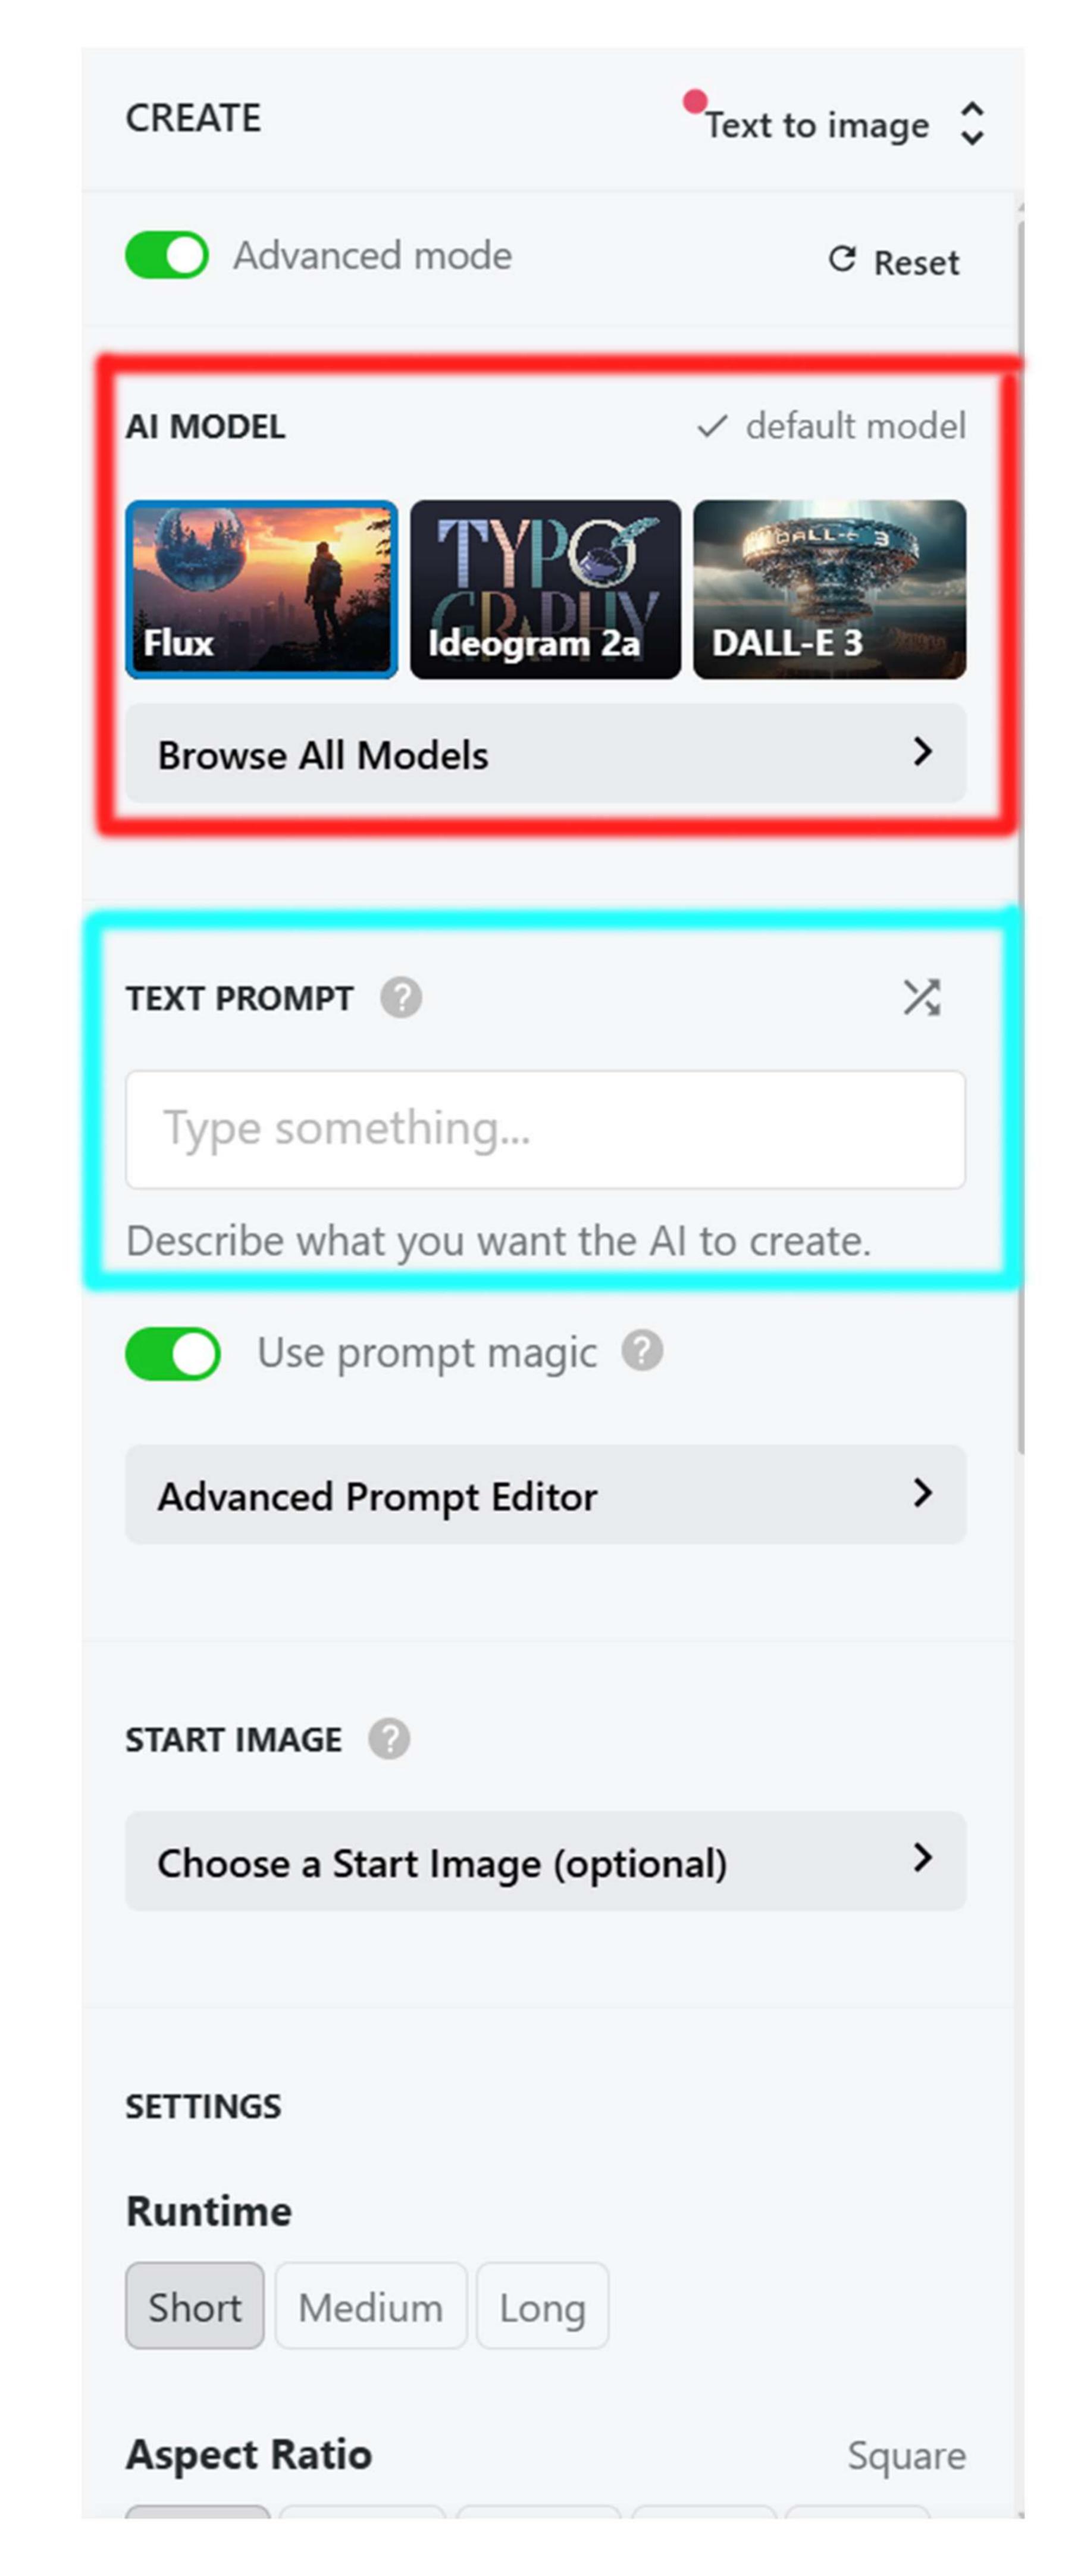

#### Al Model

The "Al Model" tab in NightCafe Al is where you select the specific artificial intelligence algorithm that will be used to generate your images. It's a crucial part of the creation process, as different models produce distinct styles and results

You have to choose an Al Model in order to generate your image, each model in Night Cafe will effect your render.

Choose one that suites your creation best.

#### Text Prompt

The text prompt in NightCafe AI is the written instruction you give to the artificial intelligence to generate an image. It's the core of how you communicate your creative vision to the AI

Describe what you want the Al to create.