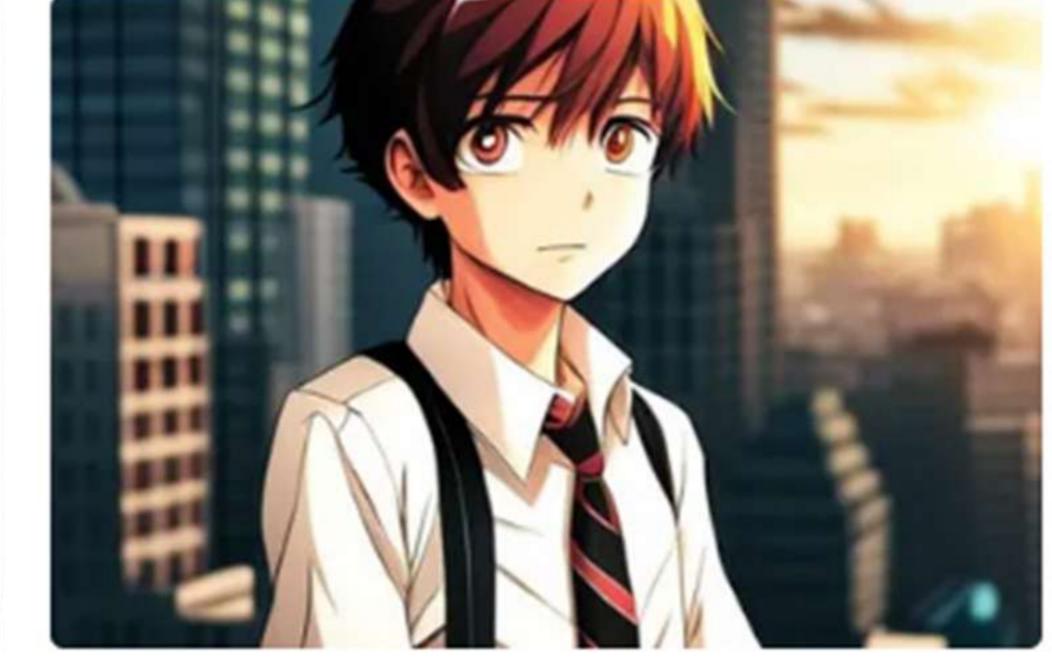

#### TEXT PROMPT

A mysteriously cloaked figure, the darkwave-driven horror chrononaut appears amidst swirling shadows and pulsating neon lights. The figure is blurred, as if caught in a time warp, with a hauntingly twisted expression visible beneath the hood. This image is a digitally manipulated

### Prompt Example

A mysteriously cloaked figure, the darkwave-driven horror chrononaut appears amidst swirling shadows and pulsating neon lights. The figure is blurred, as if caught in a time warp, with a hauntingly twisted expression visible beneath the hood. This image is a digitally manipulated photograph, combining elements of horror and science fiction in a mesmerizing composition. The intricate details and eerie atmosphere make this a high-quality, captivating portrayal of a time-traveling terror.

#### Your text prompt

A mysteriously cloaked figure, the darkwave-driven horror chron neon lights. The figure is blurred, as if caught in a time warp, wit hood. This image is a digitally manipulated photograph, combin mesmerizing composition. The intricate details and eerie atmosp time-traveling terror.

Add to your prompt by clicking a preset style, individual modifier, or saved (favorite) prompt below.

Your text prompt

A mysteriously cloaked figure, the darkwave-driven horror chrononaut appears amidst swirling shadows and pulsating neon lights. The figure is blurred, as if caught in a time warp, with a hauntingly twisted expression visible beneath the hood. This image is a digitally manipulated photograph, combining elements of horror and science fiction in a mesmerizing composition. The intricate details and eerie atmosphere make this a high-quality, captivating portrayal of a time-traveling terror.