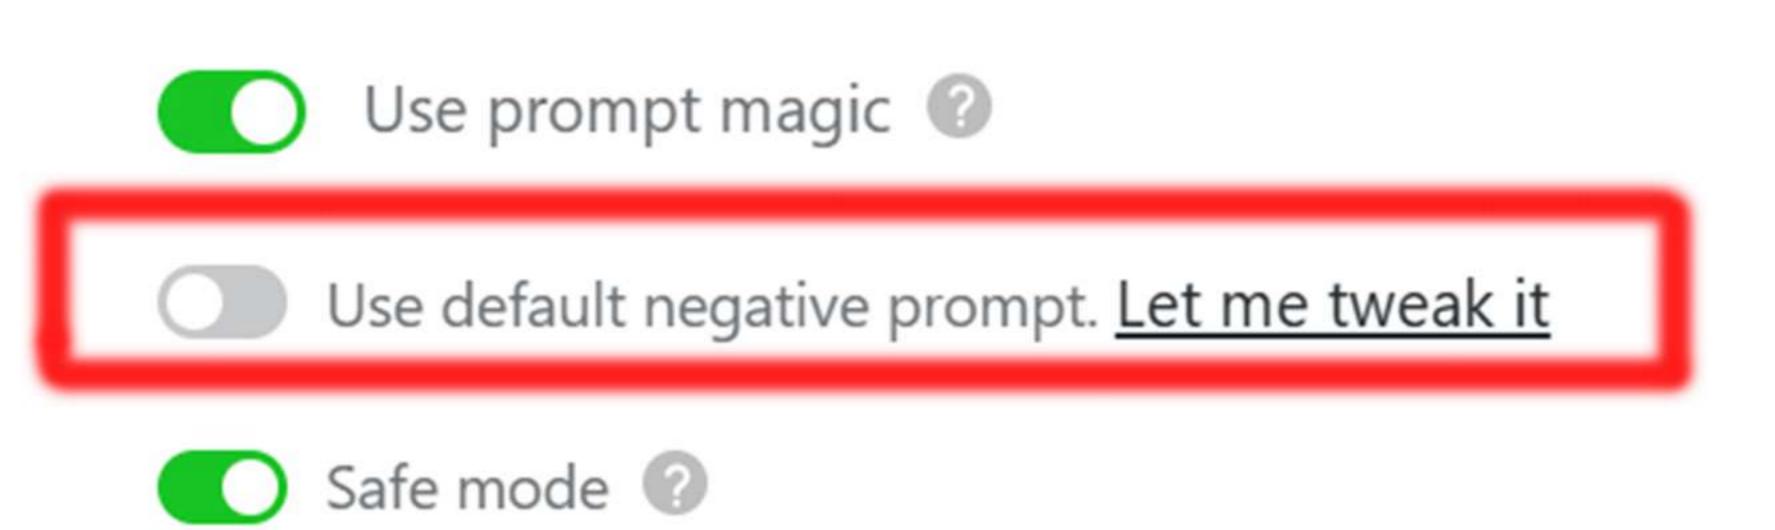

## Advanced Prompt Editor

Use default negative prompt. Let me tweak it

# Use default negative prompt. <u>Let me tweak it</u>

mesmerizing composition. The intricate details and eerie atmosphere make this a high-quality, captivating portrayal of a time-traveling terror.

Browse modifiers

**Browse modifiers** 

Add another prompt

Weight: -0.3

The negative prompt in NightCafe AI is a powerful tool that allows users to specify what they don't want in their generated images. Instead of describing what to include, you describe what to exclude. This helps refine the output by: