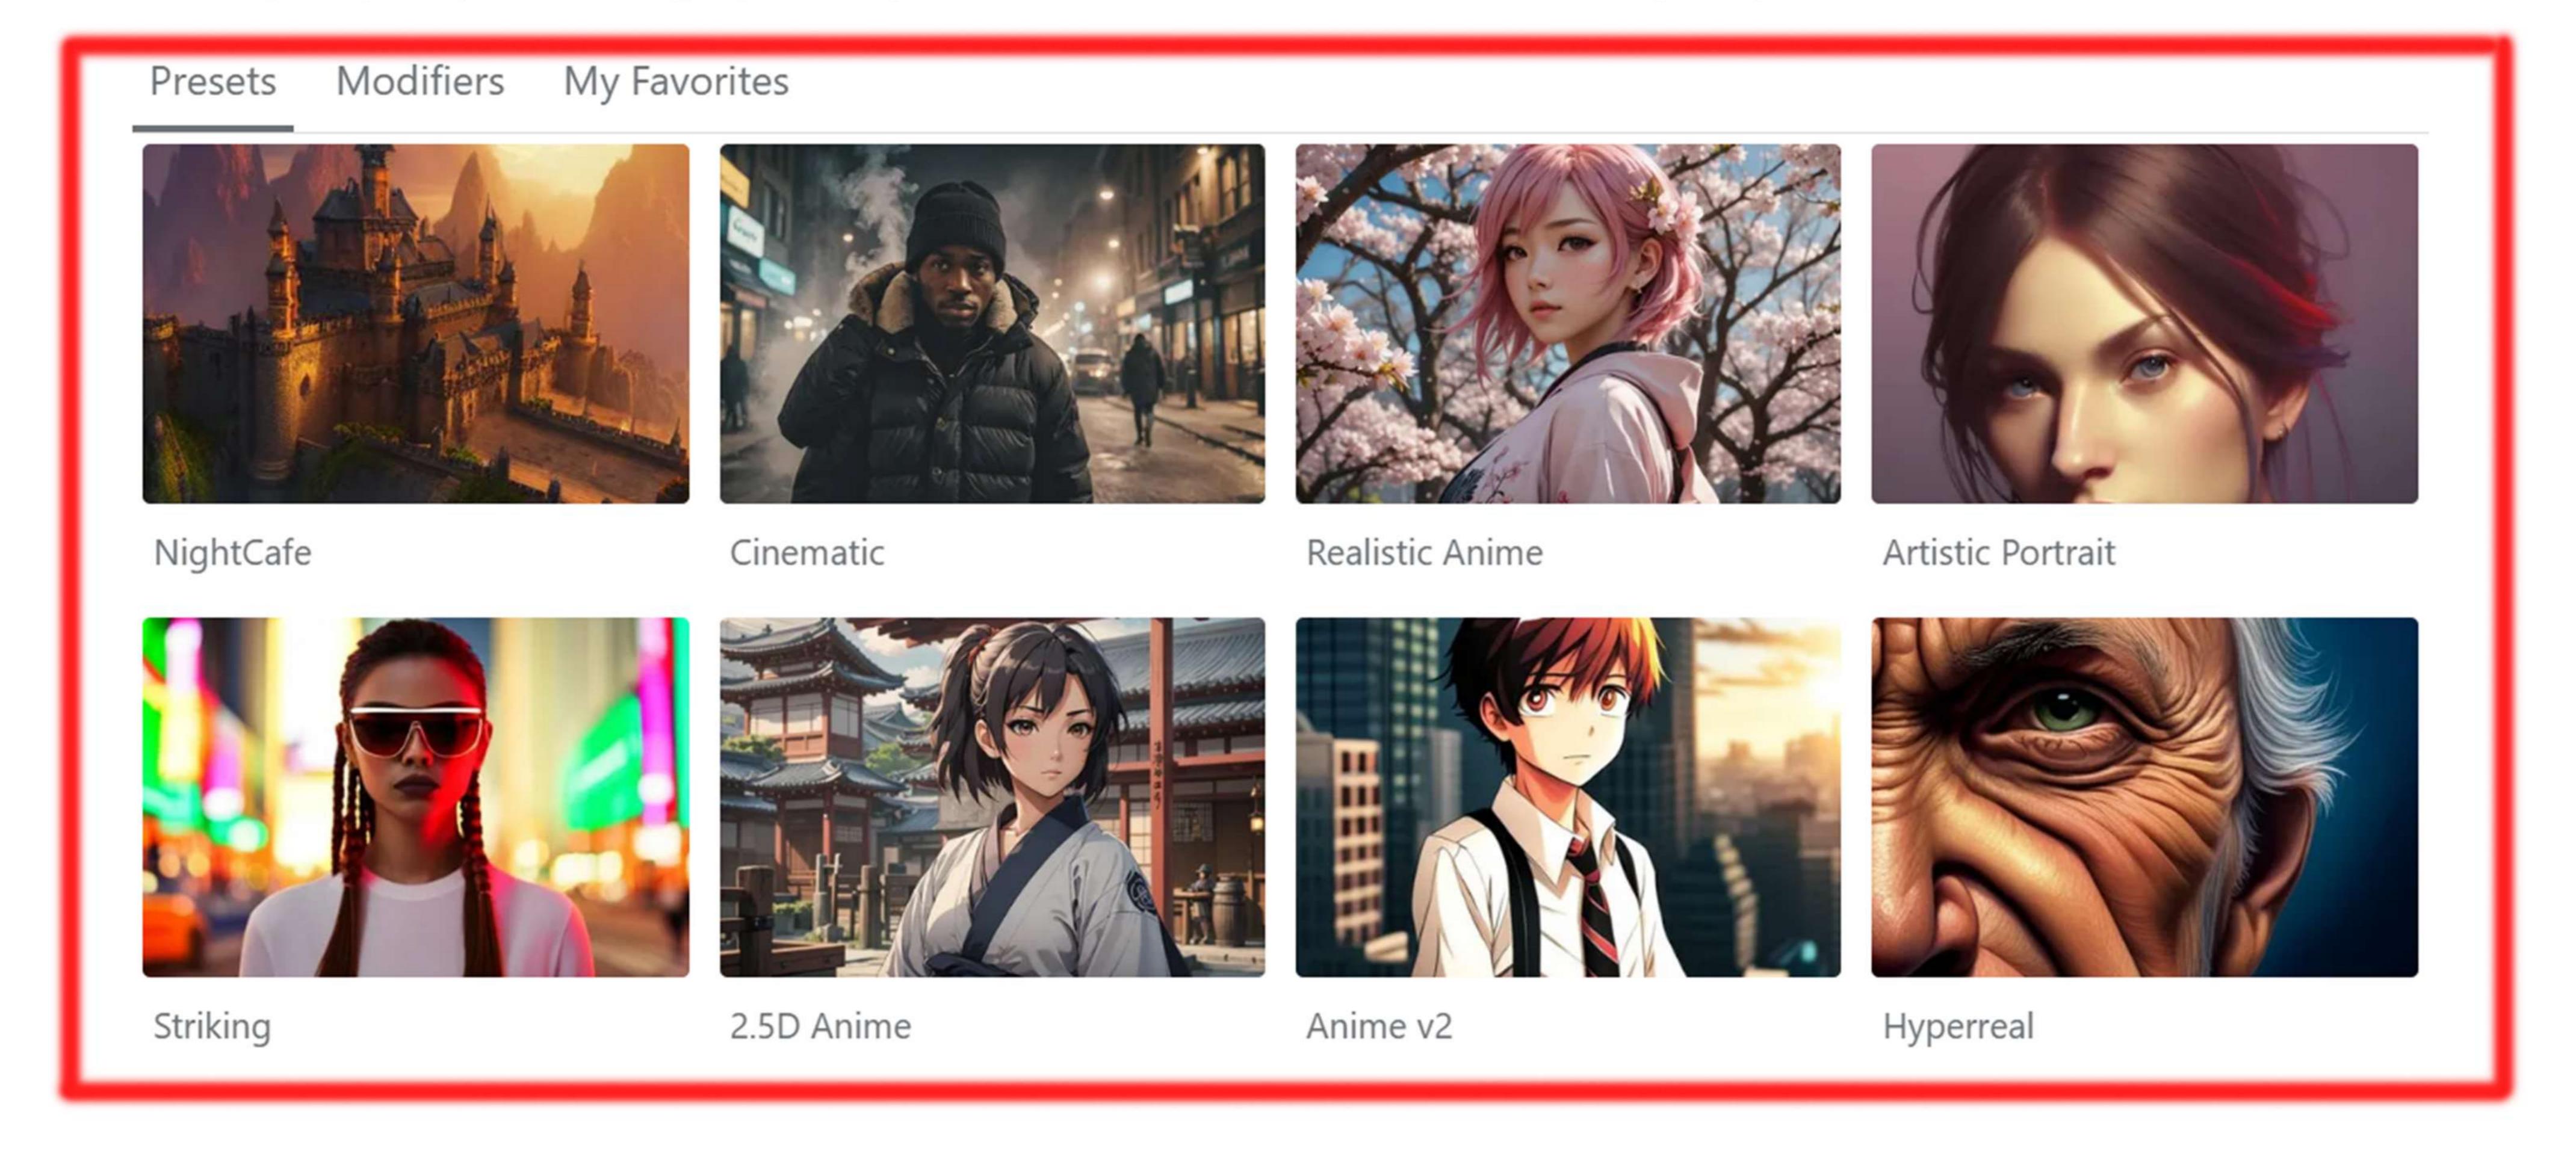

Add another prompt

Presets are styles that you can add to your image, it will automaticly write a prompt following the prompt that you wrote in the text prompt.

Styles include Cinematic, Realistic Anime, Artistic Portrait, Striking, Hyperreal ect.

Add another prompt

Add to your prompt by clicking a preset style, individual modifier, or saved (favorite) prompt below.

Presets Modifiers My Favorites

NightCafe

Cinematic

Realistic Anime

Artistic Portrait

Striking

2.5D Anime

Anime v2

Hyperreal