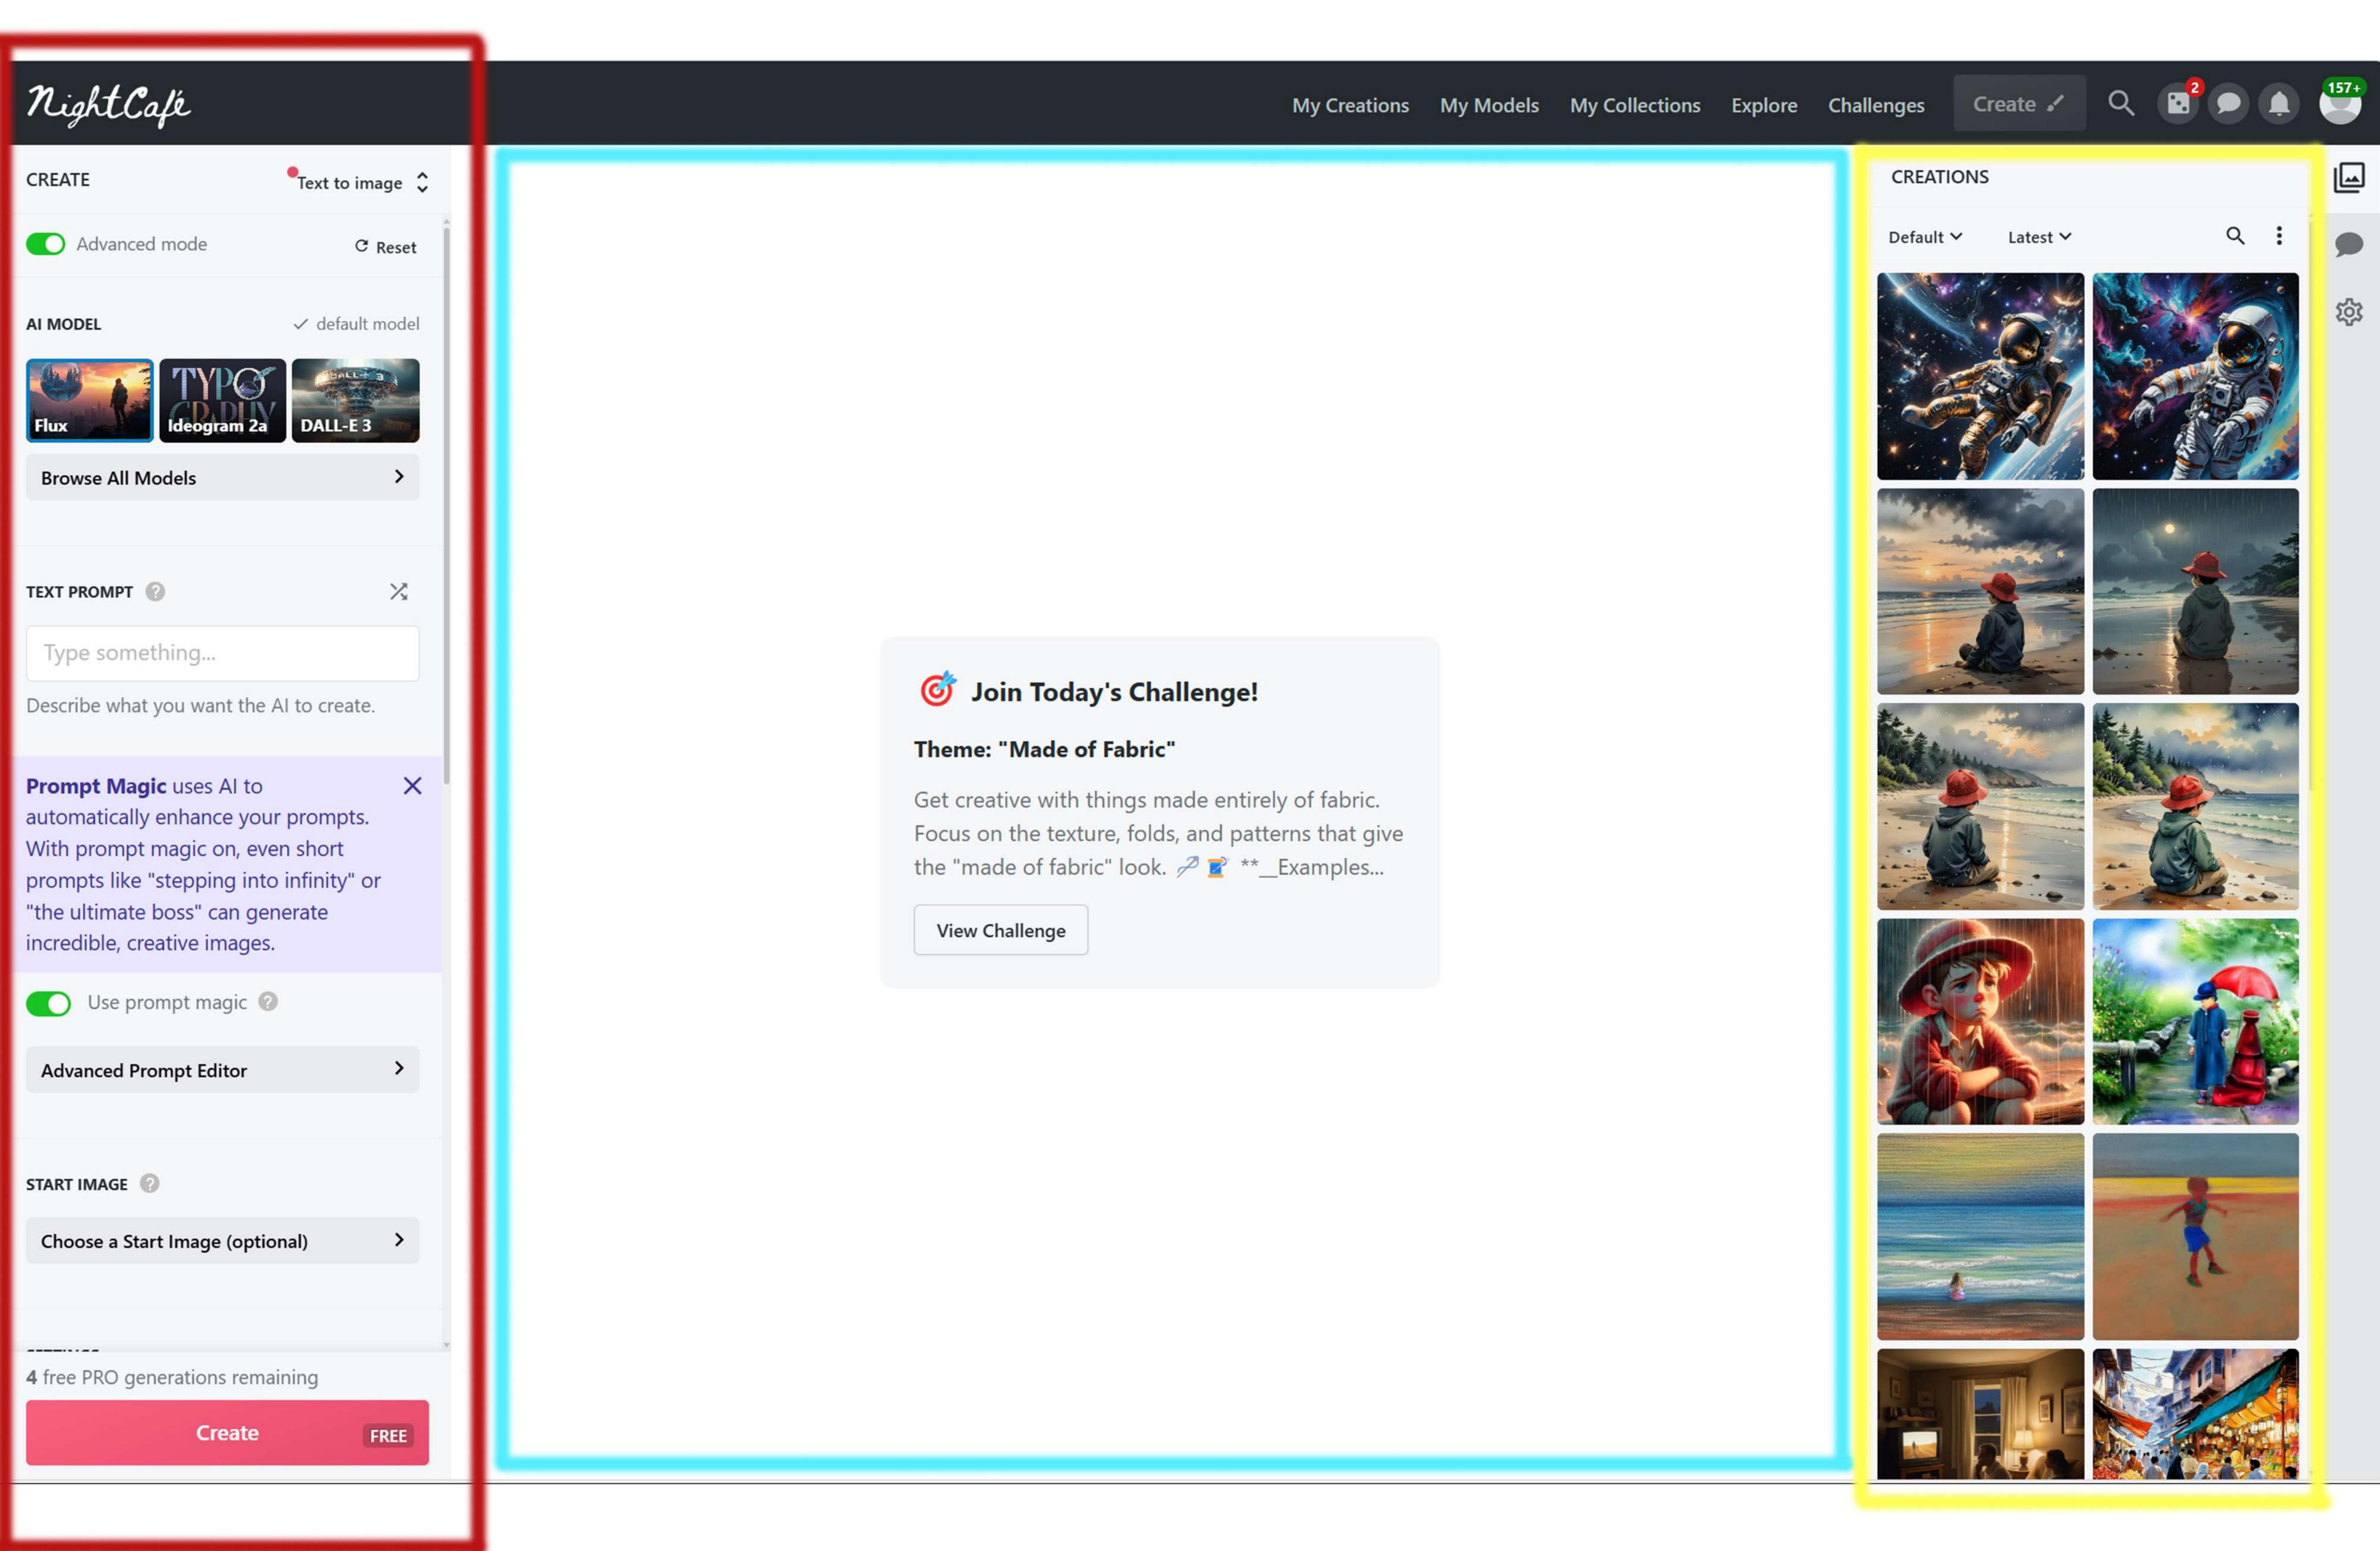

## Getting Started: The "Create" Interface

Explore Challenges Create 🗸 🔍 📮 🗩 🦺

When you enter NightCafe, you will find a button that says "**create**". After pressing that button, you will be taken to the creation page. This page is where you will input all of the information that the AI will use to create your image.

## Creation tool

Workspace & Renders

Images you've generated

# Creating your Image

This is where you'll create your image in the create tab.

First I would recomended having the **Advance Mode** on. By having the Advance Mode on you'll have more access to more detailed prompt options.

#### Al Model

The "Al Model" tab in NightCafe Al is where you select the specific artificial intelligence algorithm that will be used to generate your images. It's a crucial part of the creation process, as different models produce distinct styles and results

You have to choose an Al Model in order to generate your image, each model in Night Cafe will effect your render.

Choose one that suites your creation best.

#### Text Prompt

The text prompt in NightCafe AI is the written instruction you give to the artificial intelligence to generate an image. It's the core of how you communicate your creative vision to the AI